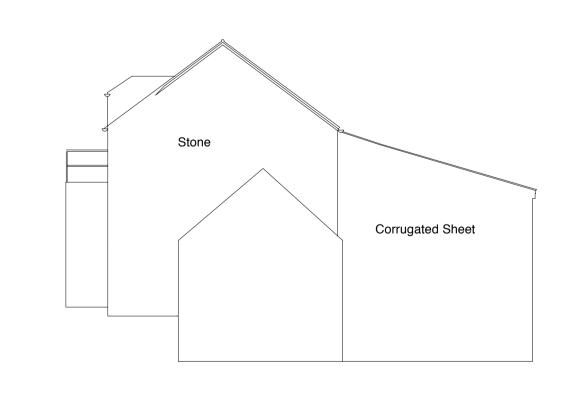

| C 11/06/20<br>B 05/04/20<br>REV. DATE |                                                         | ning Issue.  | or Planning Issu | e. KB<br>KB<br>CHKD |  |
|---------------------------------------|---------------------------------------------------------|--------------|------------------|---------------------|--|
| PROJECT                               | PROJECT                                                 |              |                  |                     |  |
|                                       | Private House at Town-O-Rule,<br>near Bonchester Bridge |              |                  |                     |  |
| CLIENT<br>Mr J. R                     | CLIENT  Mr J. Reddihough                                |              |                  |                     |  |
| DRAWING                               | DDAWING                                                 |              |                  |                     |  |
| Existing Ground & Site Plan           |                                                         |              |                  |                     |  |
| SCALE<br>1:200                        | SHEET SIZE<br>@ A1                                      | DRAWN<br>PJL | CHECKED<br>KB    | DATE<br>04/07/17    |  |