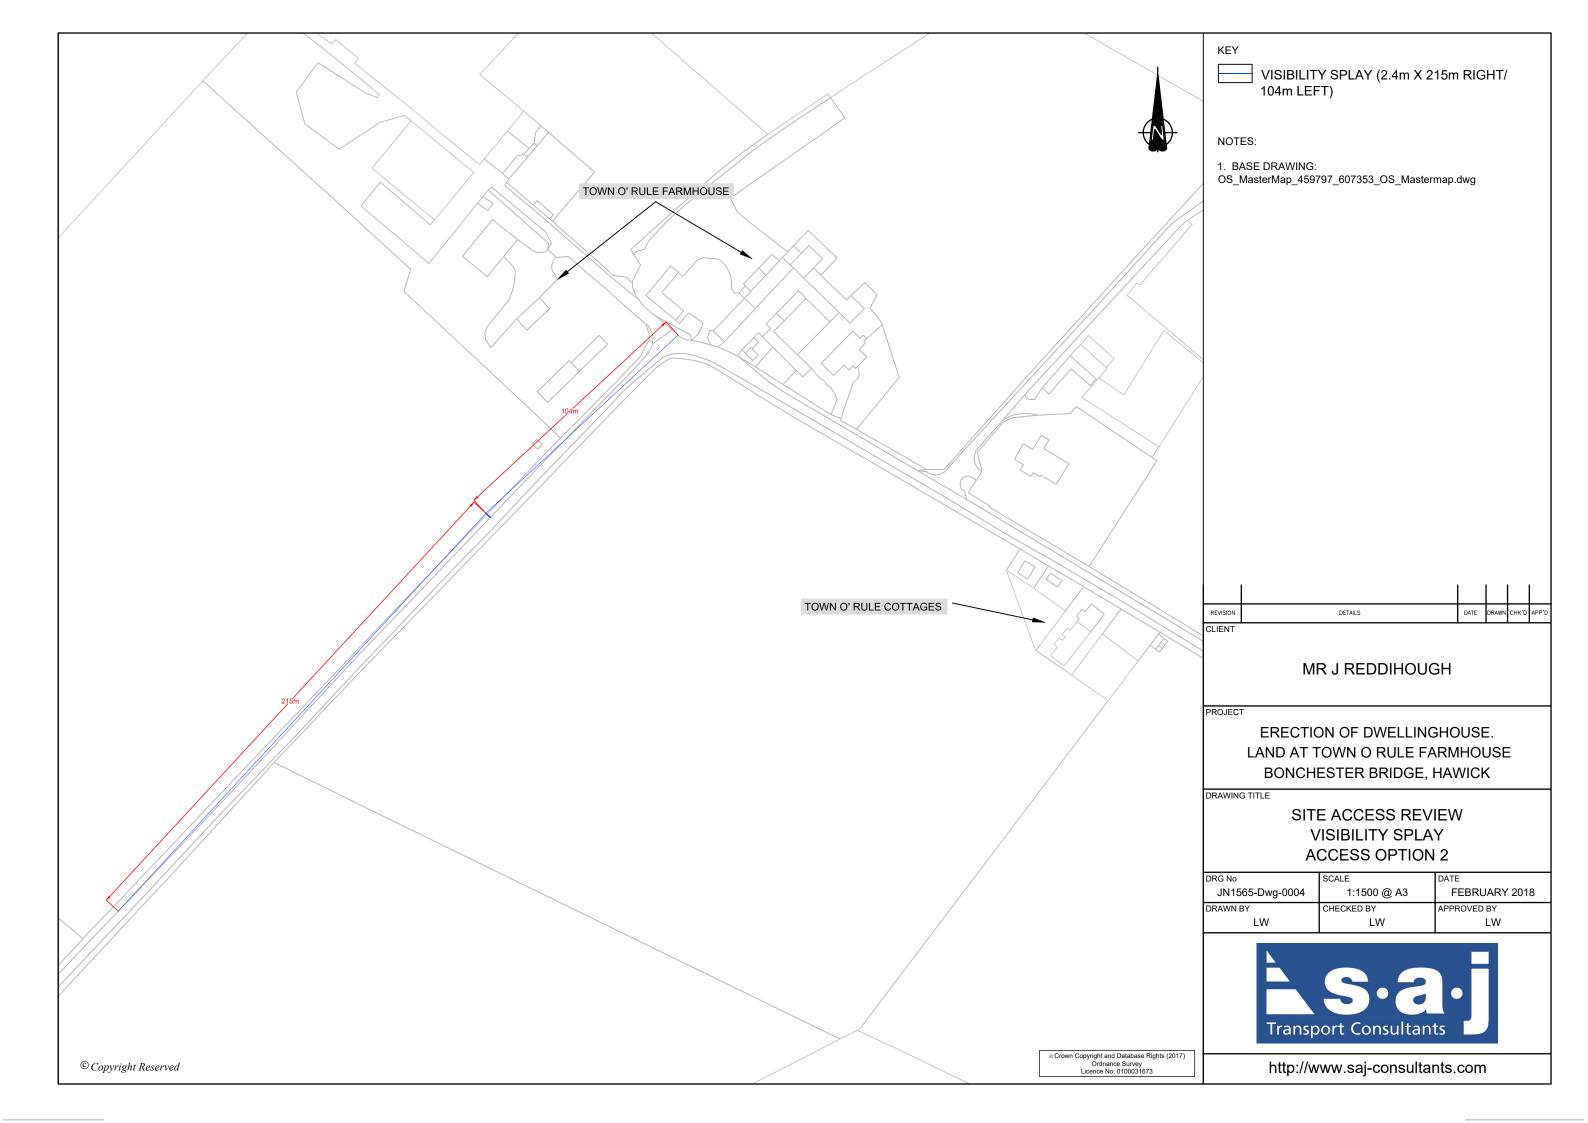

|              |                  |                     |  |
| DRAWING                               | DDAWING                                                 |              |                  |                     |  |
| Existing Ground & Site Plan           |                                                         |              |                  |                     |  |
| SCALE<br>1:200                        | SHEET SIZE<br>@ A1                                      | DRAWN<br>PJL | CHECKED<br>KB    | DATE<br>04/07/17    |  |

## SADLER BROWN **ARCHITECTURE**

| JOB No   |  | DRAWING No | REVISION |  |
|----------|--|------------|----------|--|
| 21723    |  | AL(0)101   | С        |  |
| STATUS   |  |            |          |  |
| PLANNING |  |            |          |  |