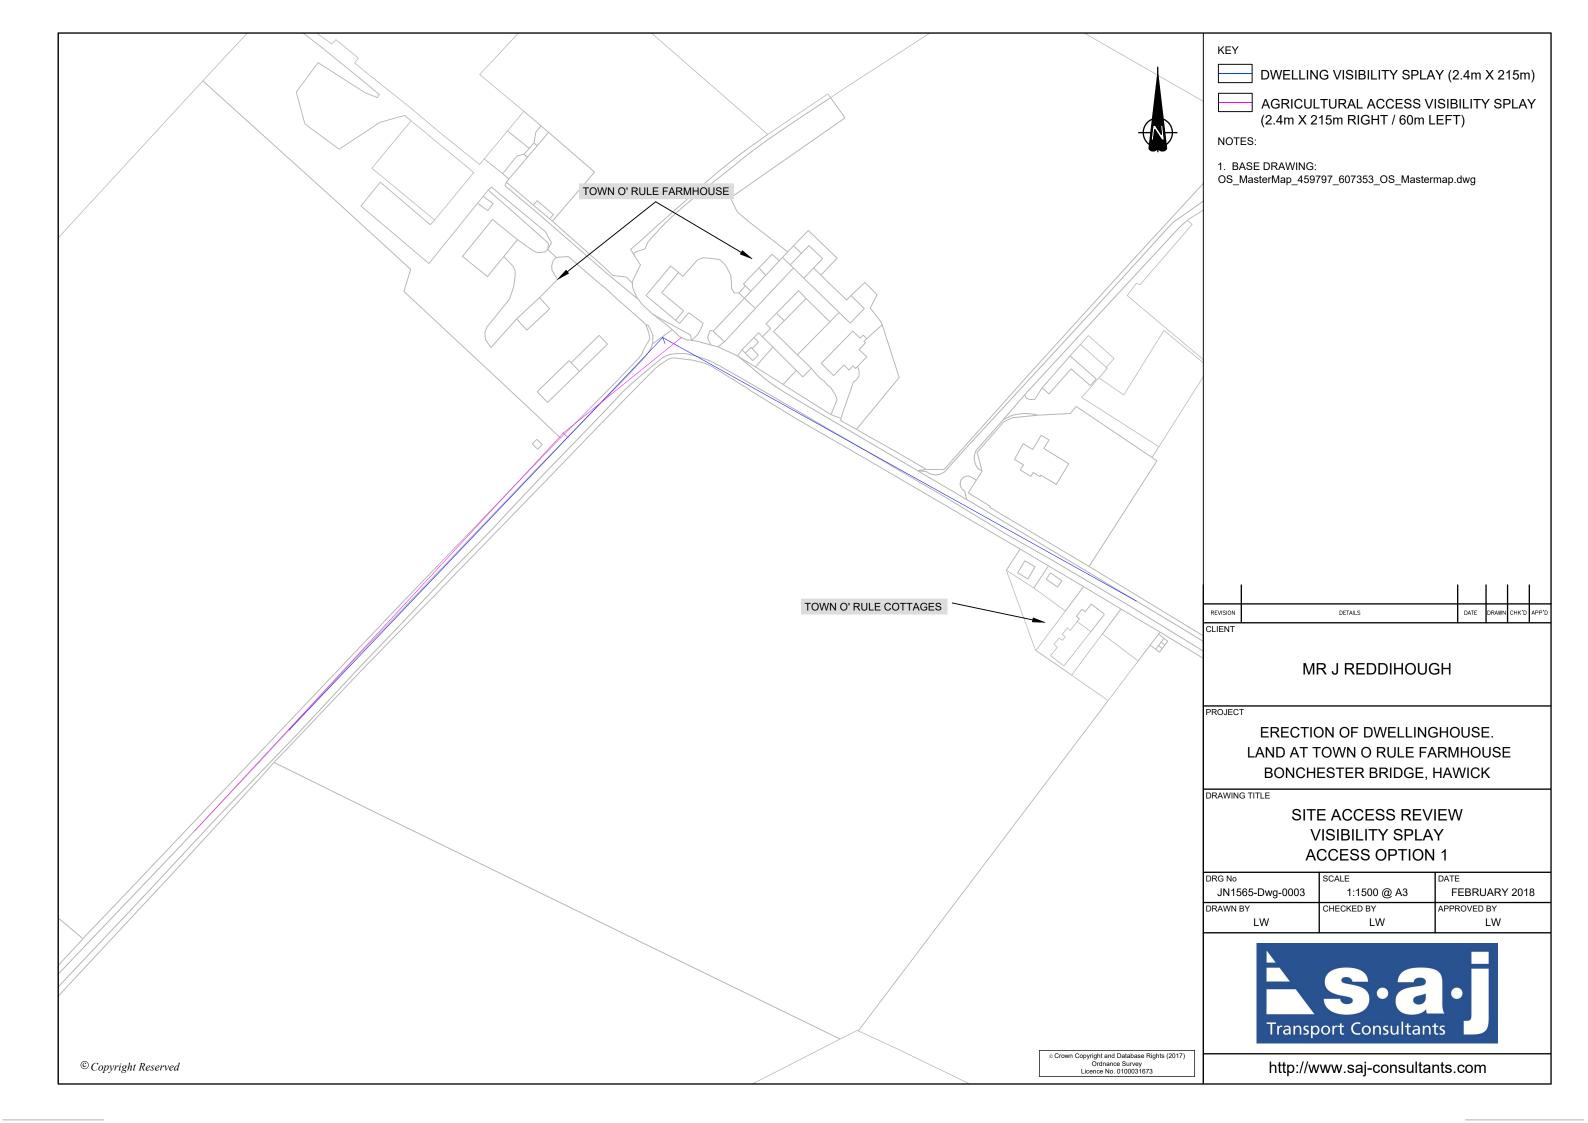

|              |                  |                     |  |
| DRAWING                               | DDAWING                                                 |              |                  |                     |  |
| Existing Ground & Site Plan           |                                                         |              |                  |                     |  |
| SCALE<br>1:200                        | SHEET SIZE<br>@ A1                                      | DRAWN<br>PJL | CHECKED<br>KB    | DATE<br>04/07/17    |  |

## SADLER BROWN **ARCHITECTURE**

| JOB No   |  | DRAWING No | REVISION |  |
|----------|--|------------|----------|--|
| 21723    |  | AL(0)101   | С        |  |
| STATUS   |  |            |          |  |
| PLANNING |  |            |          |  |