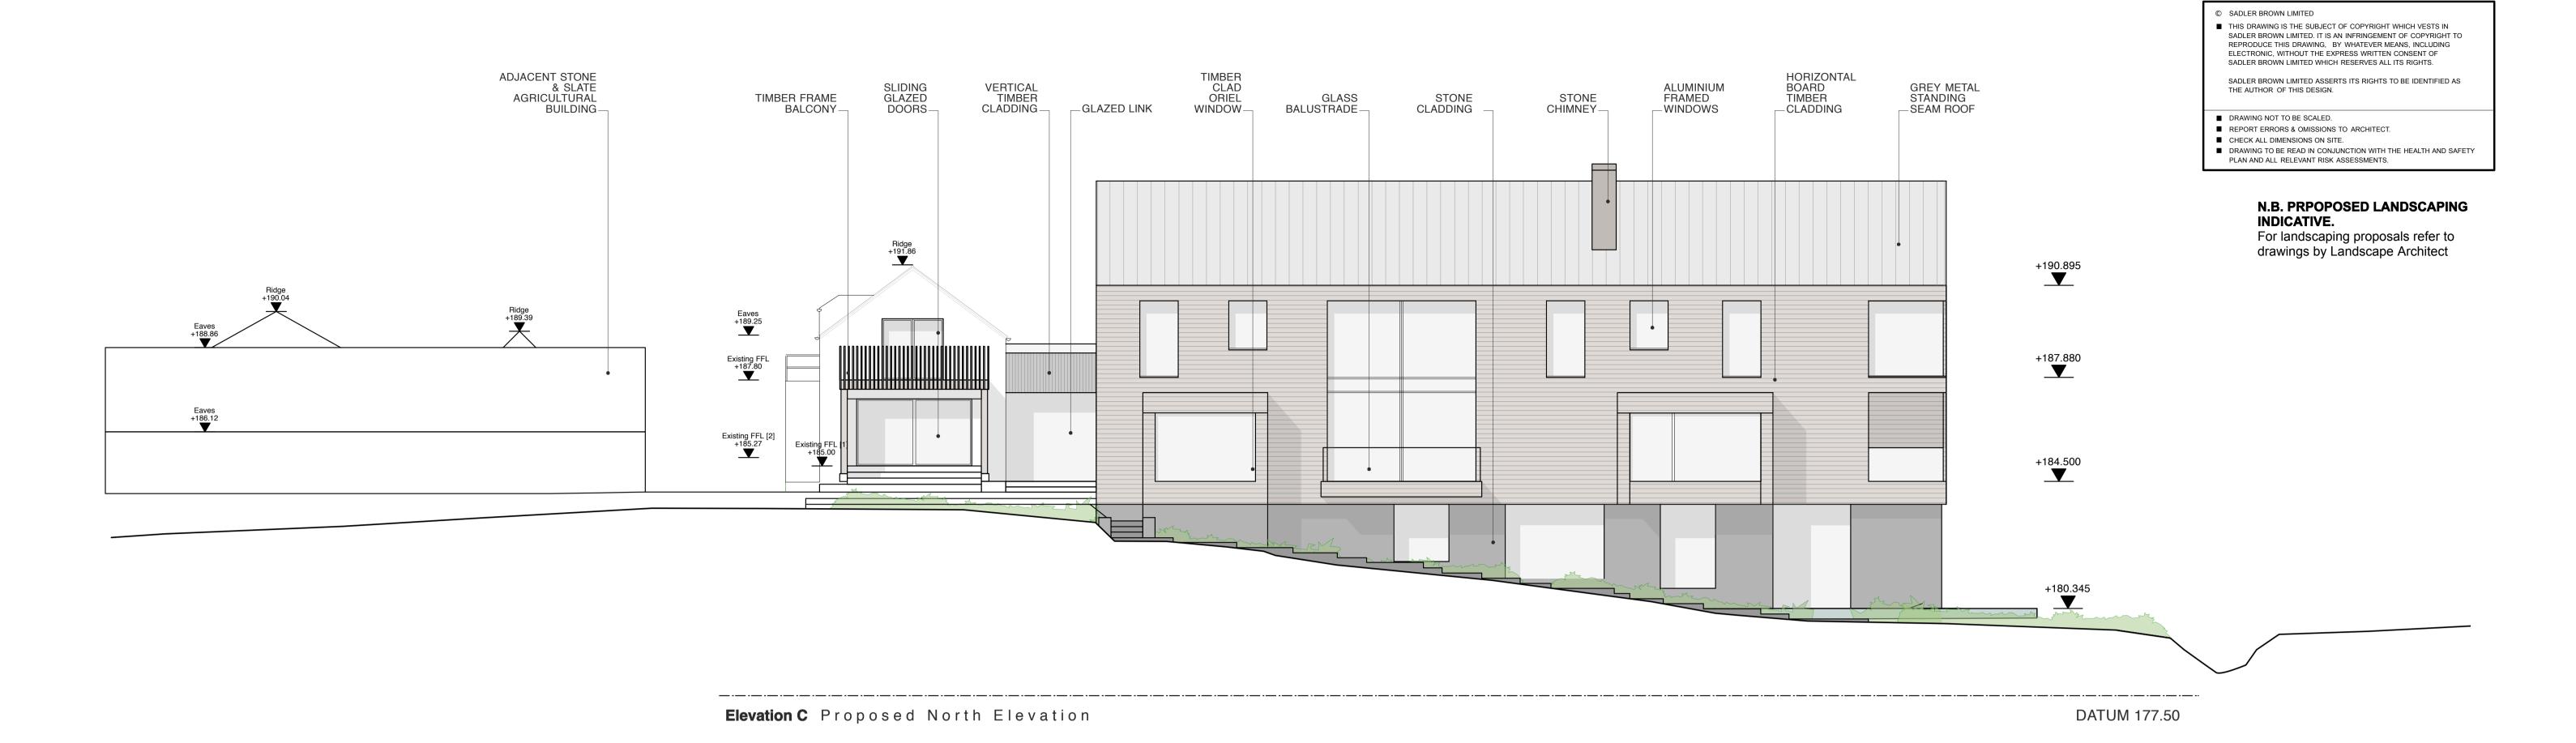

DATUM 180.00

Elevation G Proposed South East Elevation DATUM 180.00

+191.655
+188.680

HORIZONTAL BOARD TIMBER CLADDING —

Elevation H DATUM 180.00
Proposed Garage
Side Elevation

| Α        | 11/06/20 | 18 JD I | Revised For Planni     | ng issue.         | KB   |
|----------|----------|---------|------------------------|-------------------|------|
| -        | 05/04/20 | 1 1     | Planning Issue.        |                   | KB   |
| REV      | . DATE   | DRN     | DESCRIPTION            |                   | CHKE |
| PRO      | DJECT    |         |                        |                   |      |
|          |          |         | se at Town-C           | )-Rule,           |      |
| n        | ear Bo   | nchest  | er Bridge              |                   |      |
|          |          |         |                        |                   |      |
|          |          |         |                        |                   |      |
|          |          |         |                        |                   |      |
| CLII     |          |         |                        |                   |      |
|          | ENT      |         |                        |                   |      |
|          |          | eddihou | ugh                    |                   |      |
|          |          | eddihou | ugh                    |                   |      |
|          |          | eddihou | ugh                    |                   |      |
| N        |          | eddihou | ugh                    |                   |      |
| <b>N</b> | Mr J. Re |         |                        | G & H             |      |
| <b>N</b> | Mr J. Re |         | ugh<br>rations E, F, ( | G & H             |      |
| <b>N</b> | Mr J. Re |         |                        | G & H             |      |
| <b>N</b> | Mr J. Re |         |                        | G & H             |      |
| <b>N</b> | Mr J. Re |         |                        | G & H             |      |
| DRA F    | Mr J. Re |         | rations E, F, (        | G & H  CHECKED KB | DATE |