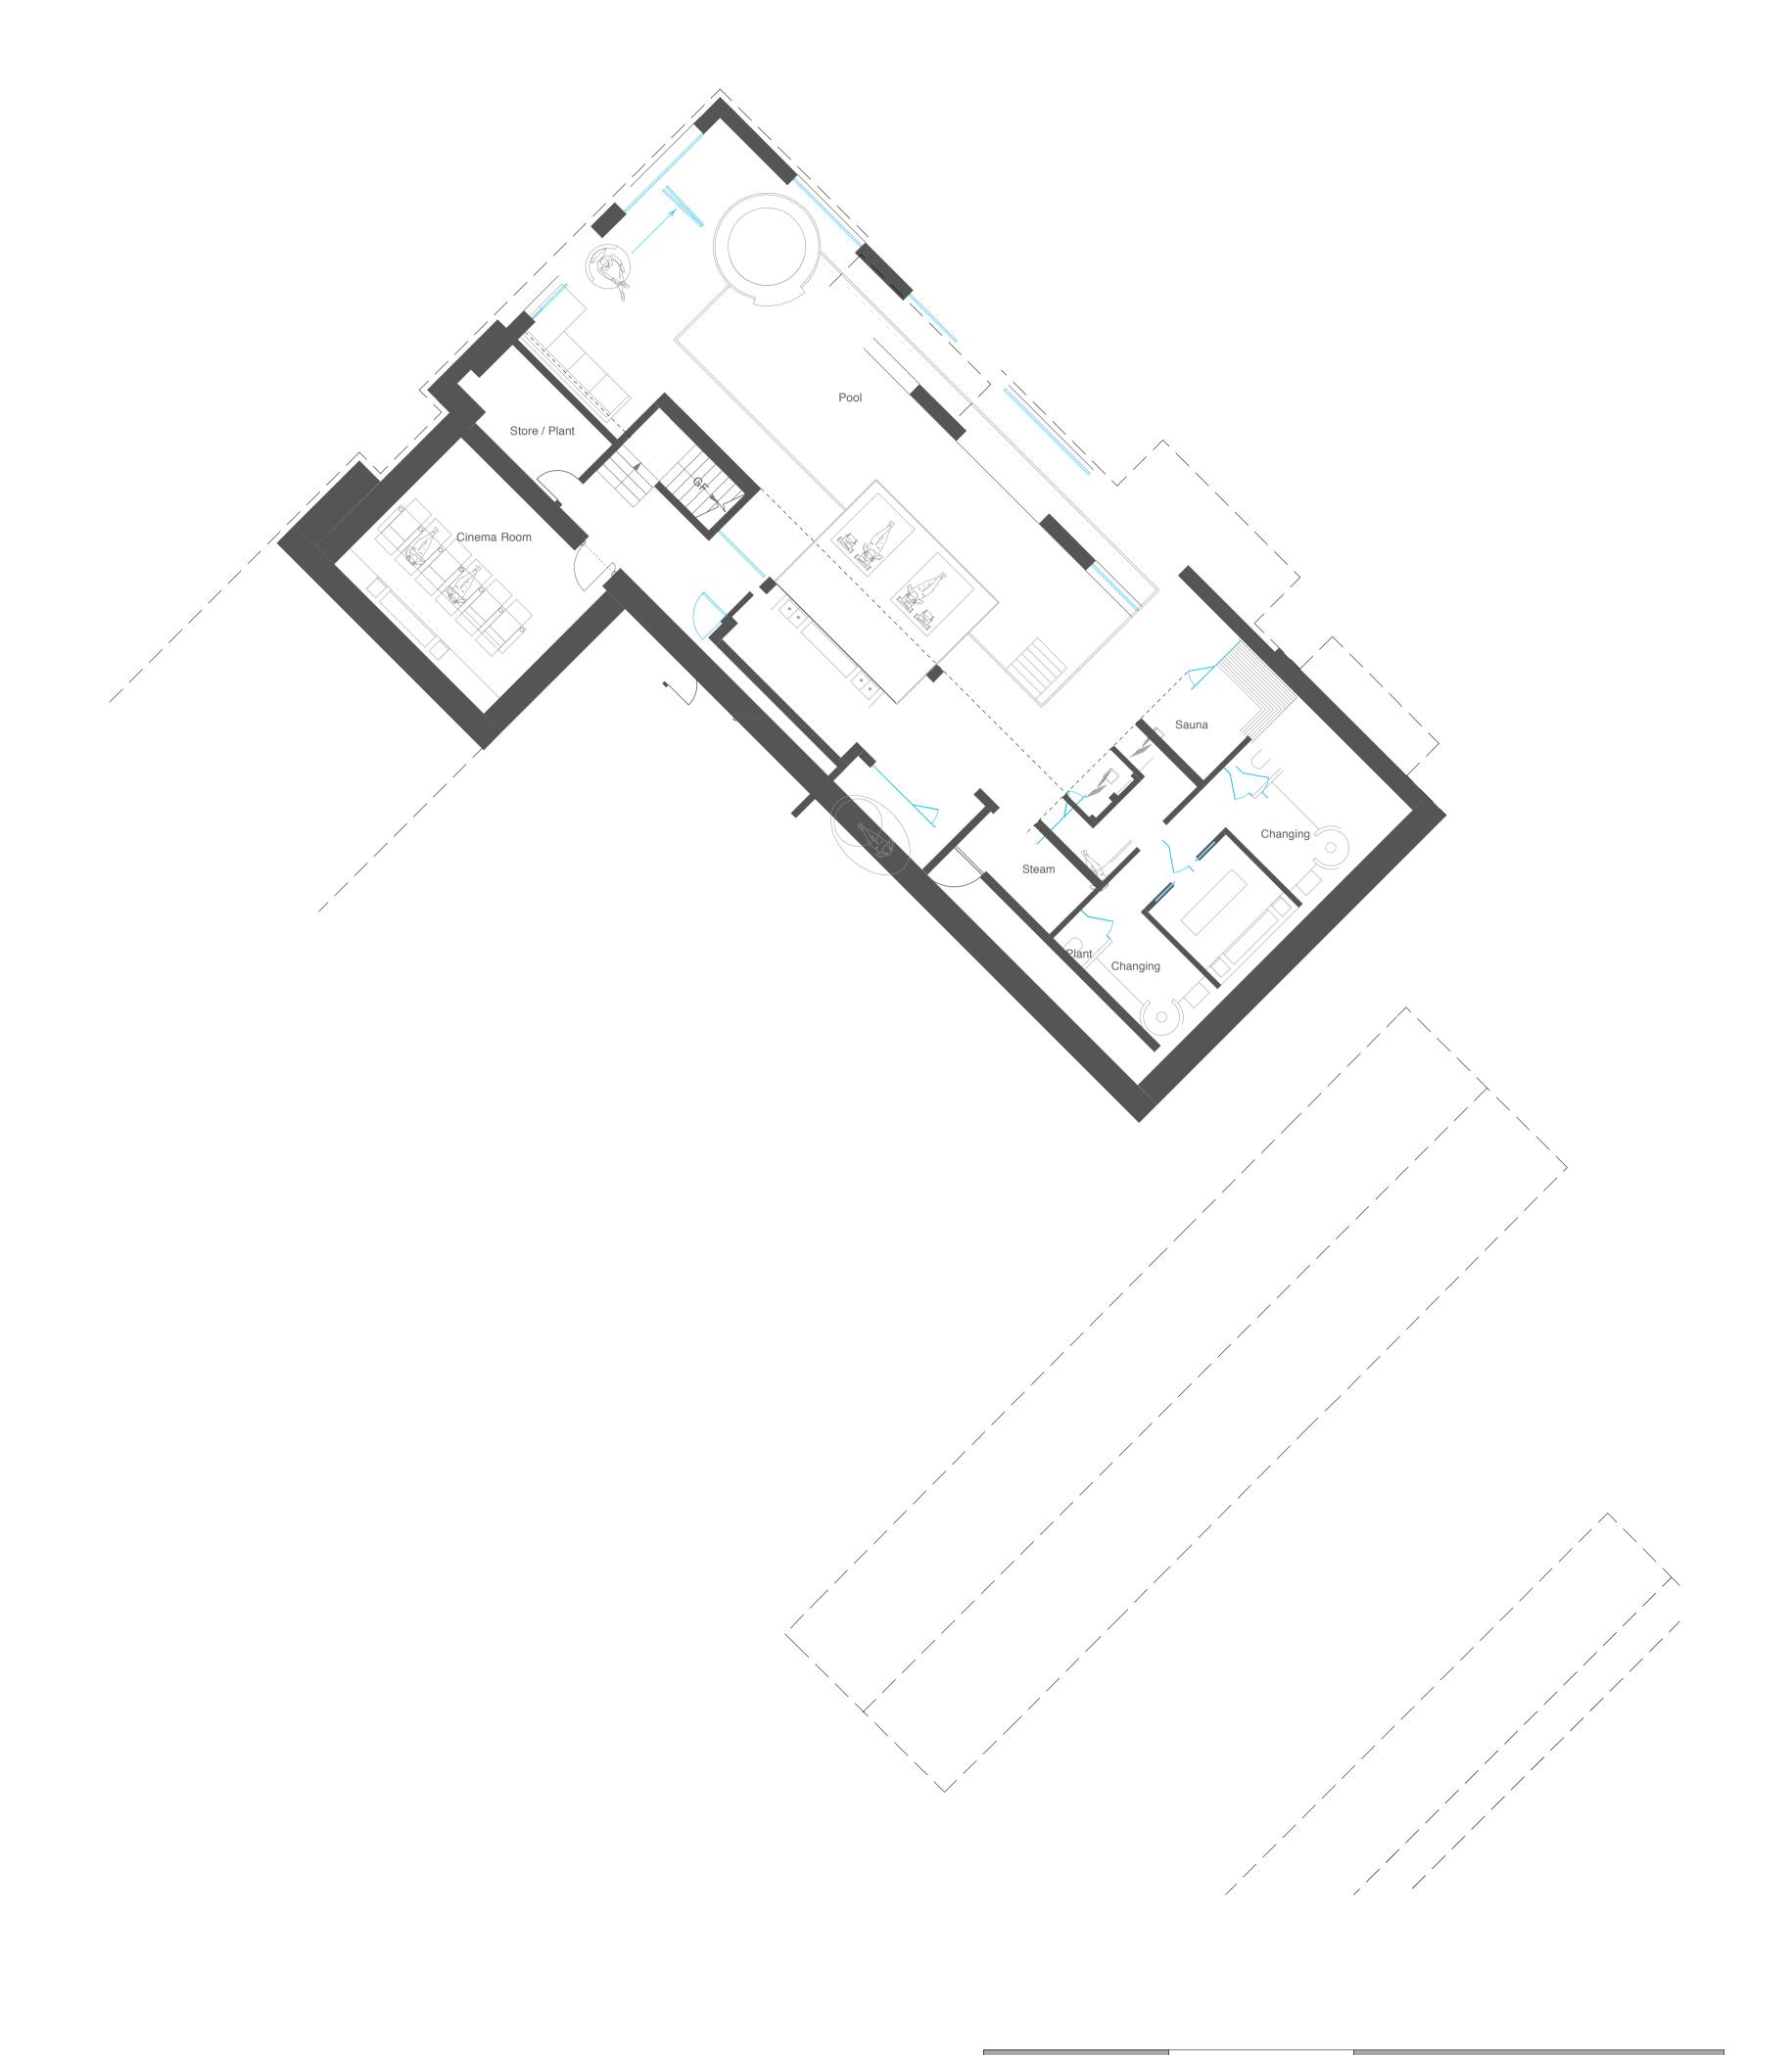

F 21/05/2018 JD Revised to client comments for planning. KB

| near Bonchester Bridge           |            |       |               |                  |
|----------------------------------|------------|-------|---------------|------------------|
| CLIENT                           |            |       |               |                  |
| Mr J. Reddihough                 |            |       |               |                  |
|                                  |            |       |               |                  |
| DRAWING                          |            |       |               |                  |
| Proposed Lower Ground Floor Plan |            |       |               |                  |
|                                  |            |       |               |                  |
|                                  |            |       |               |                  |
|                                  |            |       |               |                  |
|                                  |            |       |               |                  |
| SCALE<br>1:100                   | SHEET SIZE | DRAWN | CHECKED<br>KB | DATE<br>16/01/18 |
| 1.100                            | @ A1       | JD    | NB            | 10/01/18         |
|                                  |            |       |               |                  |