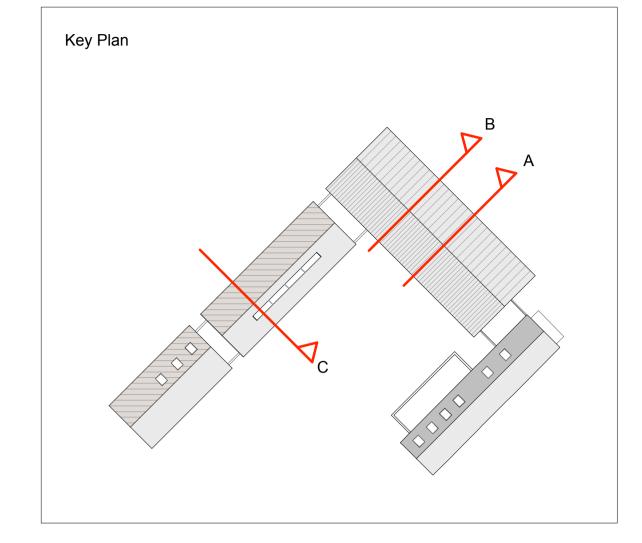

| JOB No | DRAWING No | REVISION |
|--------|------------|----------|
| 21723  | AL(0)210   | A        |
| STATUS | PLANNING   | '        |

DATUM 180.00 **Elevation A** Proposed South Elevation

Elevation B Proposed West Elevation DATUM 180.00

## SADLER BROWN **ARCHITECTURE**

Elevation D Proposed West Elevation DATUM 175.00

B 11/06/2018 JD Revised for Planning Issue. KB
A 05/04/2018 JD Planning Issue. KB
REV DATE DRN DESCRIPTION CHKD
PROJECT
Proposed House at Town-O-Rule,
near Bonchester Bridge