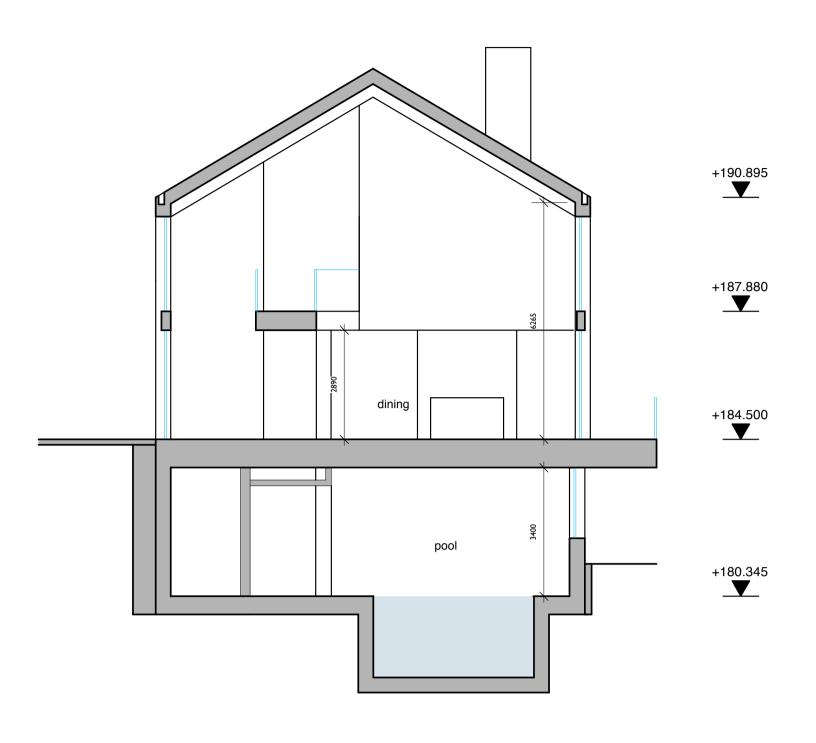

HOUSE SHORT SECTION

+190.895 master 58 bathroom 88 balcony +187.880 living hallway +184.500 pool +180.345

DATUM 175.00

**Proposed Section B** 

HOUSE SHORT SECTION

© SADLER BROWN LIMITED

■ THIS DRAWING IS THE SUBJECT OF COPYRIGHT WHICH VESTS IN SADLER BROWN LIMITED. IT IS AN INFRINGEMENT OF COPYRIGHT TO REPRODUCE THIS DRAWING, BY WHATEVER MEANS, INCLUDING ELECTRONIC, WITHOUT THE EXPRESS WRITTEN CONSENT OF SADLER BROWN LIMITED WHICH RESERVES ALL ITS RIGHTS.

SADLER BROWN LIMITED ASSERTS ITS RIGHTS TO BE IDENTIFIED AS THE AUTHOR OF THIS DESIGN.

CHECK ALL DIMENSIONS ON SITE.

DRAWING TO BE READ IN CONJUNCTION WITH THE HEALTH AND SAFETY PLAN AND ALL RELEVANT RISK ASSESSMENTS.

■ DRAWING NOT TO BE SCALED.
■ REPORT ERRORS & OMISSIONS TO ARCHITECT.

DATUM 175.00

DATUM 180.00

**Proposed Section C** GAMES ROOM SECTION

| B 05/04/2<br>A 08/03/2 |                        | nning Issue.<br>ght dims added. |         | KB<br>KB |
|------------------------|------------------------|---------------------------------|---------|----------|
| REV. DATE              | DRN DES                | CRIPTION                        |         | СНК      |
| PROJECT                |                        |                                 |         |          |
|                        | sed House<br>onchester |                                 | -Rule,  |          |
| CLIENT                 |                        |                                 |         |          |
| M/r I E                | Paddihauah             |                                 |         |          |
| Mr J. F                | Reddihough             | 1                               |         |          |
| Mr J. F                | Reddihough             | 1                               |         |          |
| DRAWING                | Reddihough             |                                 |         |          |
| DRAWING                |                        |                                 |         |          |
| DRAWING                |                        |                                 | CHECKED | DATE     |