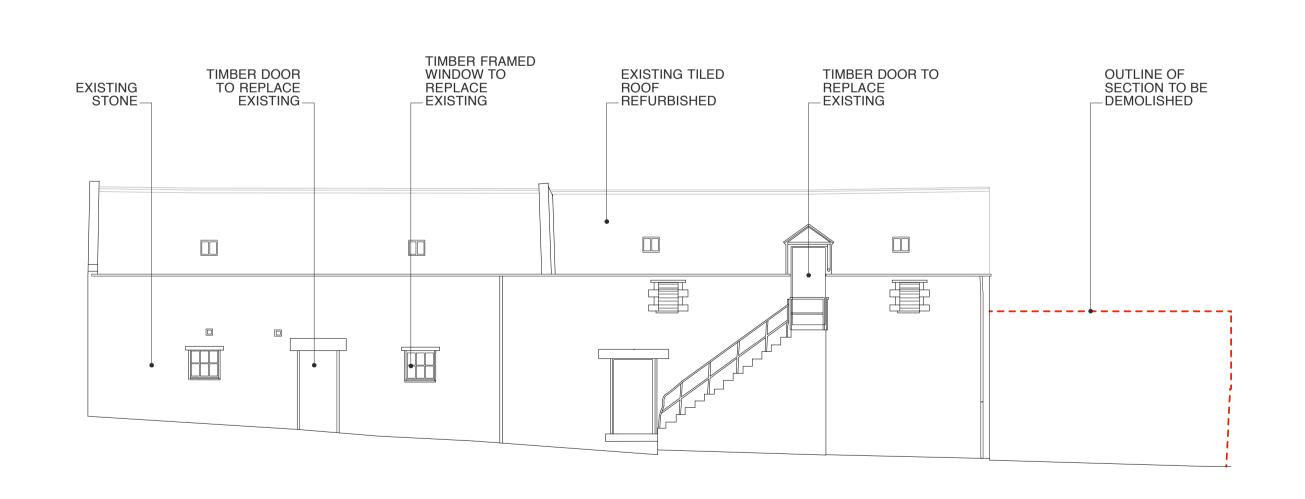

# N.B. PRPOPOSED LANDSCAPING INDICATIVE.

For landscaping proposals refer to drawings by Landscape Architect

South West Elevation

**Elevation E** Proposed North West Elevation

DATUM 180.00

**Elevation F** Proposed South West Elevation

DATUM 180.00

Elevation G Proposed South East Elevation DATUM 180.00

+191.655
+188.680

HORIZONTAL BOARD TIMBER CLADDING —

Elevation H DATUM 180.00
Proposed Garage
Side Elevation

| Α        | 11/06/20 | 18 JD I | Revised For Planni     | ng issue.         | KB   |
|----------|----------|---------|------------------------|-------------------|------|
| -        | 05/04/20 | 1 1     | Planning Issue.        |                   | KB   |
| REV      | . DATE   | DRN     | DESCRIPTION            |                   | CHKE |
| PRO      | DJECT    |         |                        |                   |      |
|          |          |         | se at Town-C           | )-Rule,           |      |
| n        | ear Bo   | nchest  | er Bridge              |                   |      |
|          |          |         |                        |                   |      |
|          |          |         |                        |                   |      |
|          |          |         |                        |                   |      |
| CLII     |          |         |                        |                   |      |
|          | ENT      |         |                        |                   |      |
|          |          | eddihou | ugh                    |                   |      |
|          |          | eddihou | ugh                    |                   |      |
|          |          | eddihou | ugh                    |                   |      |
| N        |          | eddihou | ugh                    |                   |      |
| <b>N</b> | Mr J. Re |         |                        | G & H             |      |
| <b>N</b> | Mr J. Re |         | ugh<br>rations E, F, ( | G & H             |      |
| <b>N</b> | Mr J. Re |         |                        | G & H             |      |
| <b>N</b> | Mr J. Re |         |                        | G & H             |      |
| <b>N</b> | Mr J. Re |         |                        | G & H             |      |
| DRA F    | Mr J. Re |         | rations E, F, (        | G & H  CHECKED KB | DATE |