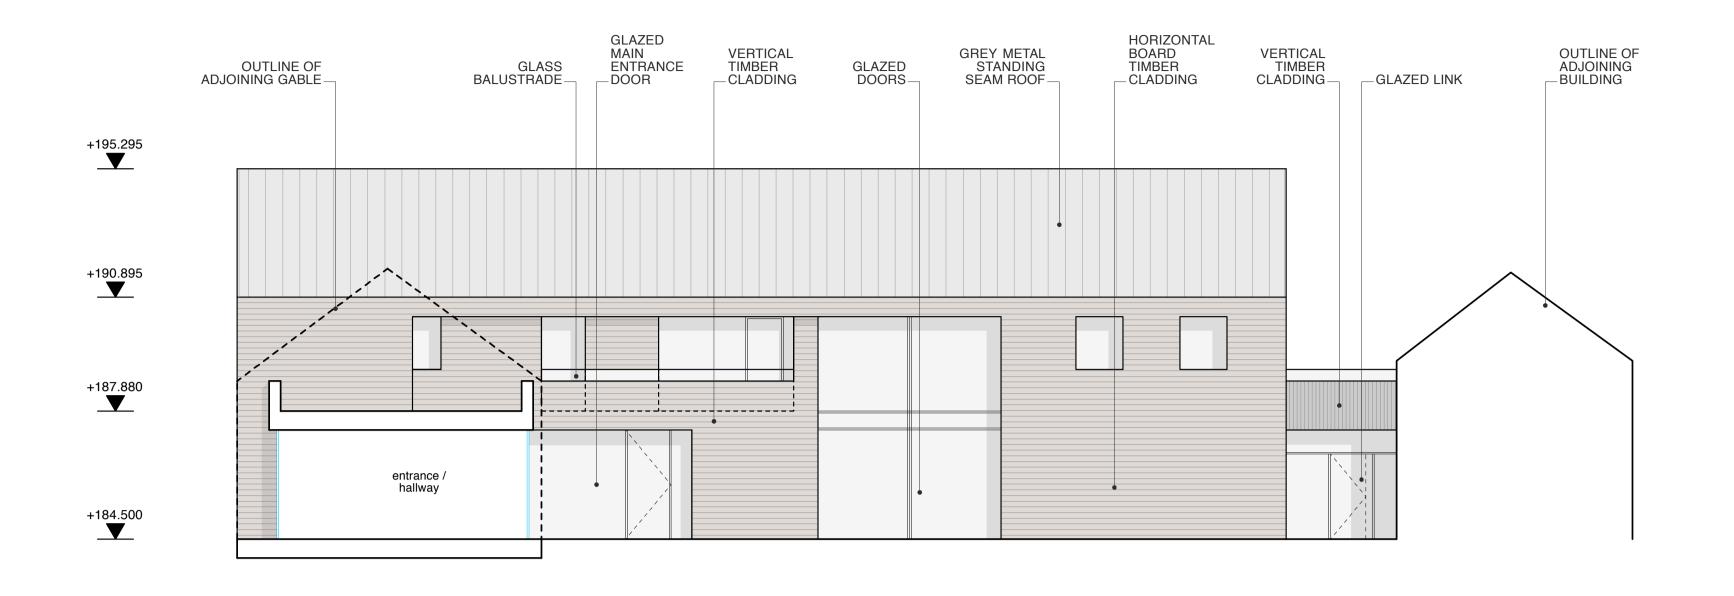

| JOB No | DRAWING No | REVISION |
|--------|------------|----------|
| 21723  | AL(0)210   | A        |
| STATUS | PLANNING   | '        |

DATUM 180.00 **Elevation A** Proposed South Elevation

Elevation B Proposed West Elevation DATUM 180.00