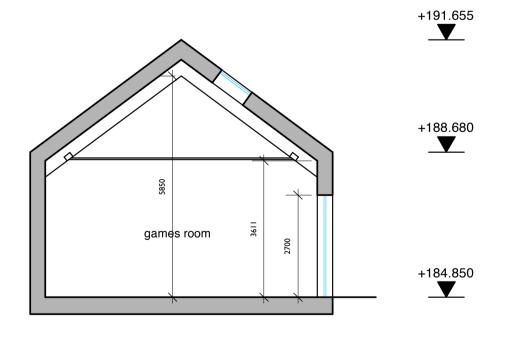

■ DRAWING NOT TO BE SCALED.
■ REPORT ERRORS & OMISSIONS TO ARCHITECT.

DATUM 175.00

DATUM 180.00

**Proposed Section C** GAMES ROOM SECTION

| B 05/04/2<br>A 08/03/2 |                        | nning Issue.<br>ght dims added. |         | KB<br>KB |
|------------------------|------------------------|---------------------------------|---------|----------|
| REV. DATE              | DRN DES                | CRIPTION                        |         | СНК      |
| PROJECT                |                        |                                 |         |          |
|                        | sed House<br>onchester |                                 | -Rule,  |          |
| CLIENT                 |                        |                                 |         |          |
| M/r I E                | Paddihauah             |                                 |         |          |
| Mr J. F                | Reddihough             | 1                               |         |          |
| Mr J. F                | Reddihough             | 1                               |         |          |
| DRAWING                | Reddihough             |                                 |         |          |
| DRAWING                |                        |                                 |         |          |
| DRAWING                |                        |                                 | CHECKED | DATE     |