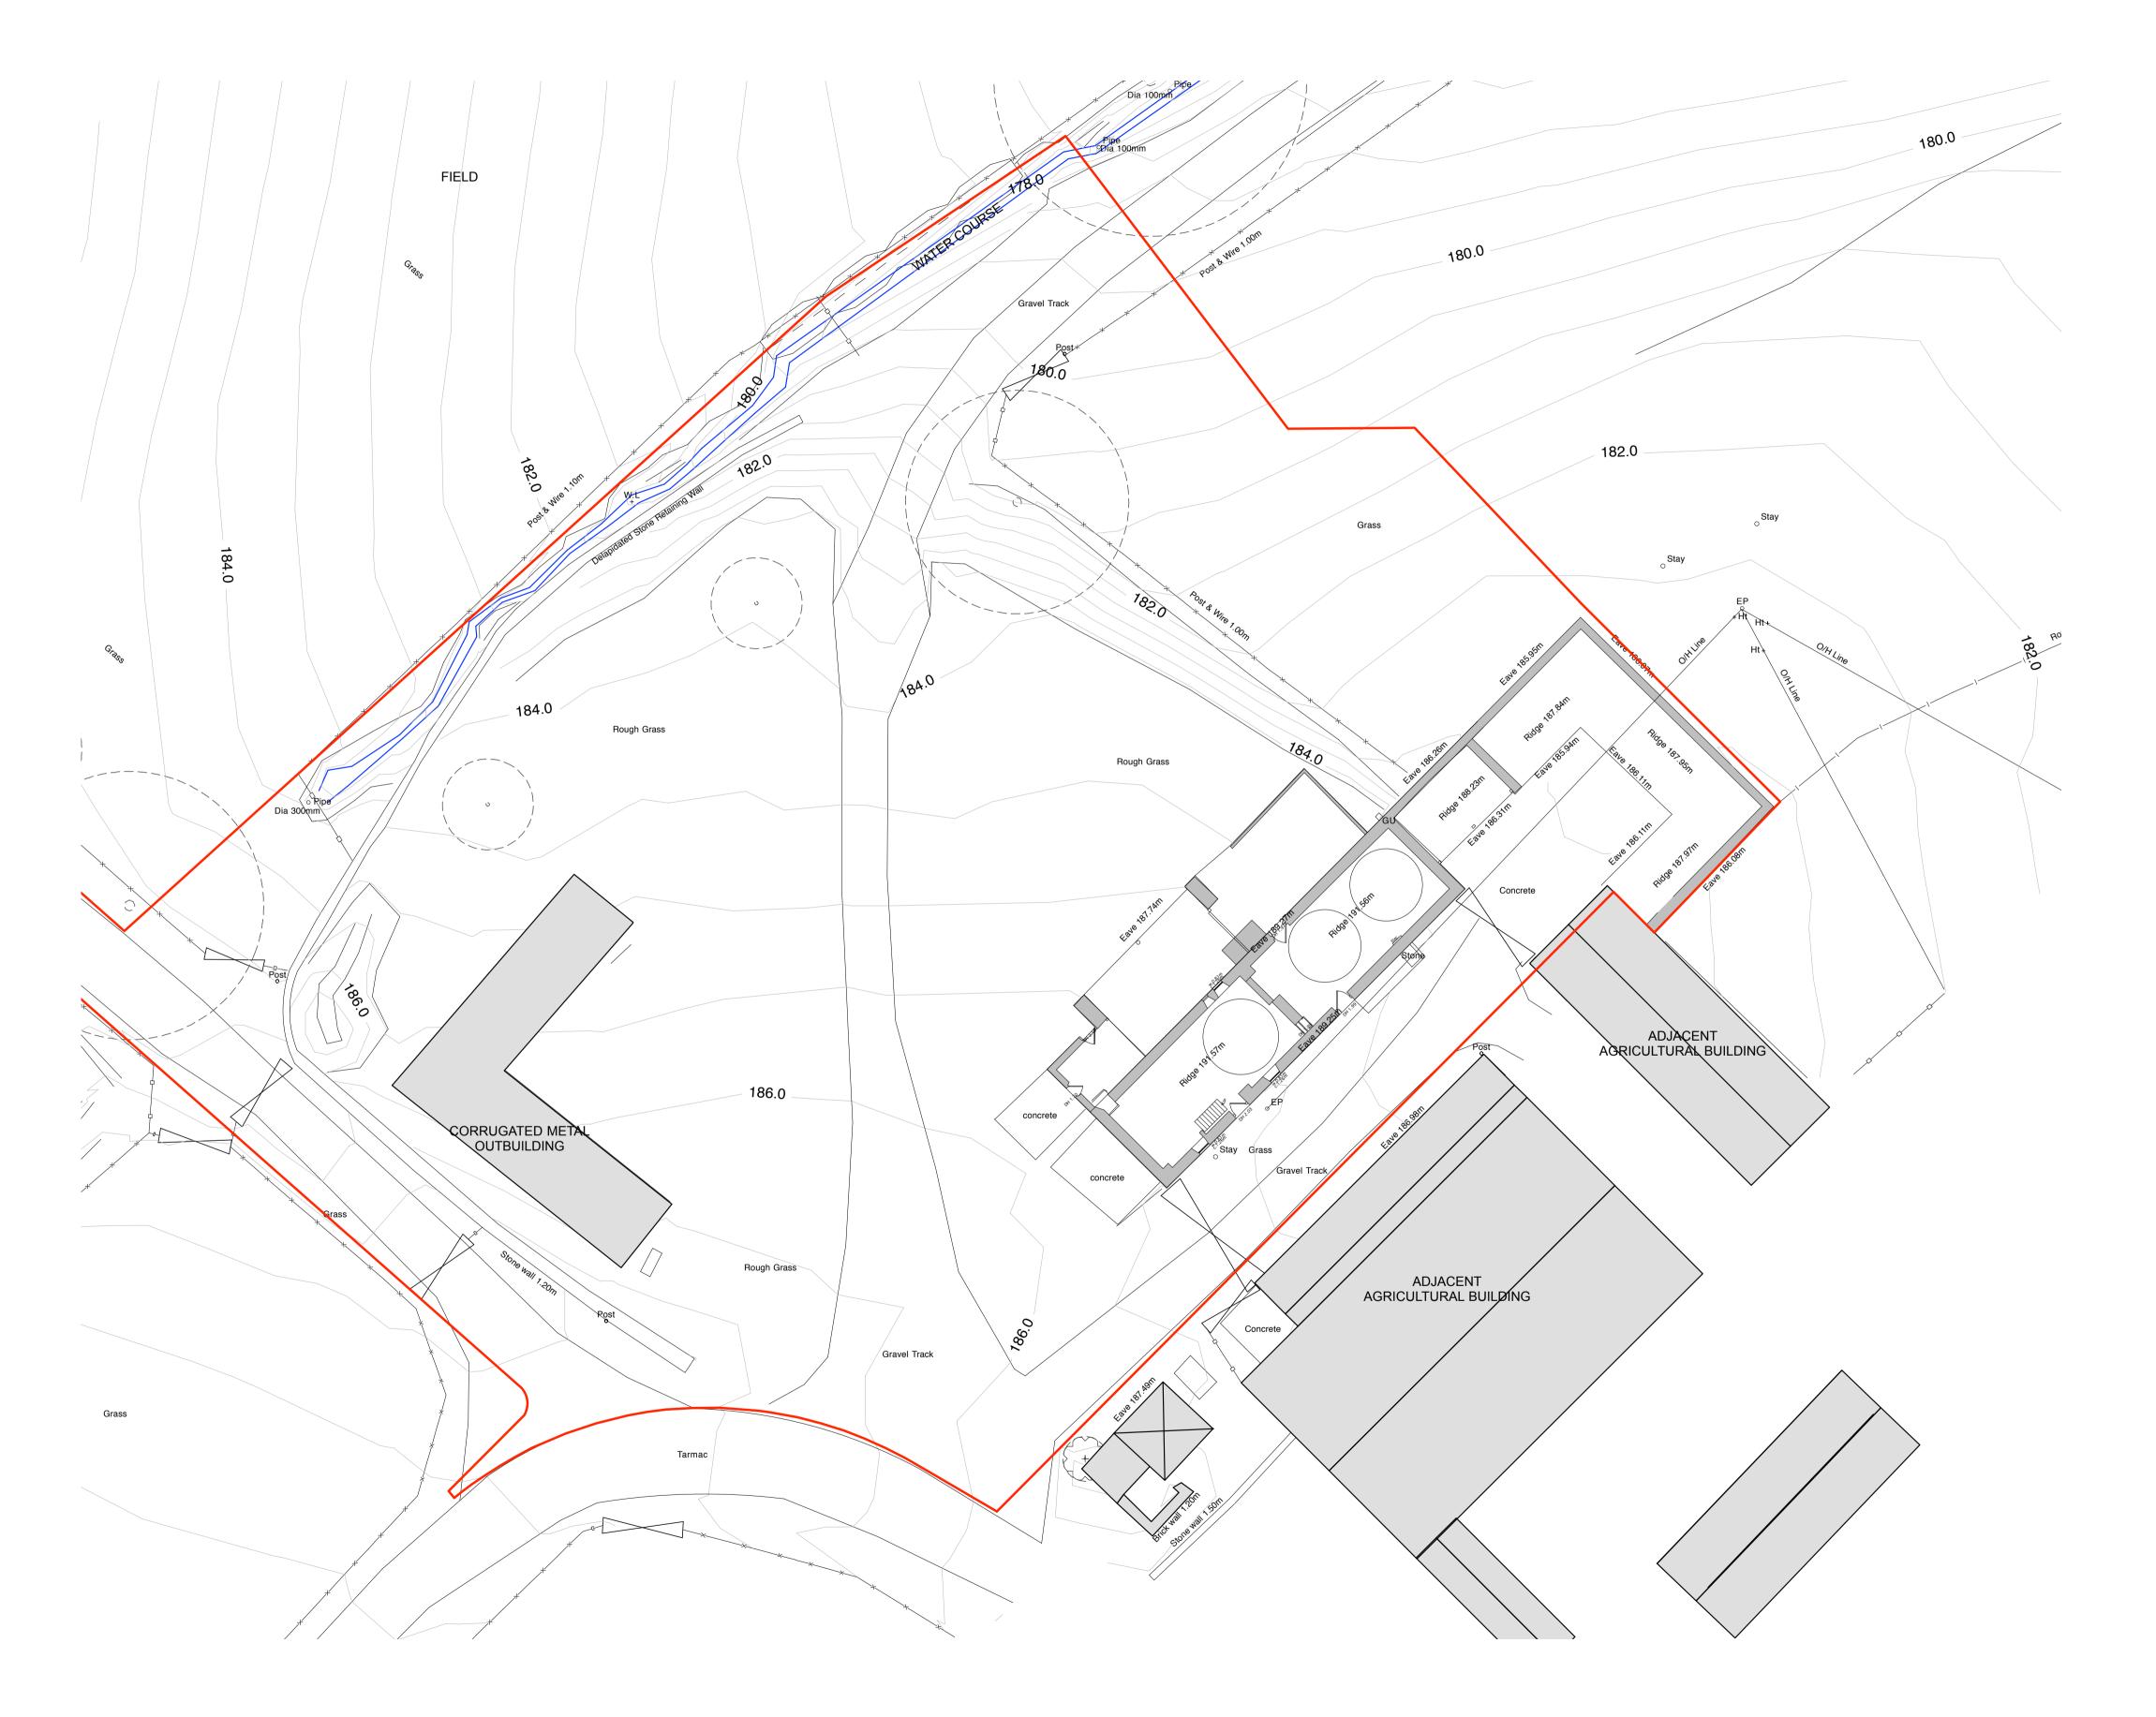

- DRAWING TO BE READ IN CONJUNCTION WITH THE HEALTH AND SAFETY PLAN AND ALL RELEVANT RISK ASSESSMENTS.

N.B. Indicative Landscaping
Proposals provided by others.
For detailed landscaping and access
proposals refer to drawings by
Landscape Architect.

| C 11/06/20<br>B 05/04/20<br>REV. DATE |                                                         | ning Issue.  | or Planning Issu | e. KB<br>KB<br>CHKD |  |
|---------------------------------------|---------------------------------------------------------|--------------|------------------|---------------------|--|
| PROJECT                               | PROJECT                                                 |              |                  |                     |  |
|                                       | Private House at Town-O-Rule,<br>near Bonchester Bridge |              |                  |                     |  |
| CLIENT<br>Mr J. R                     | CLIENT  Mr J. Reddihough                                |              |                  |                     |  |
| DRAWING                               | DDAWING                                                 |              |                  |                     |  |
| Existing Ground & Site Plan           |                                                         |              |                  |                     |  |
| SCALE<br>1:200                        | SHEET SIZE<br>@ A1                                      | DRAWN<br>PJL | CHECKED<br>KB    | DATE<br>04/07/17    |  |