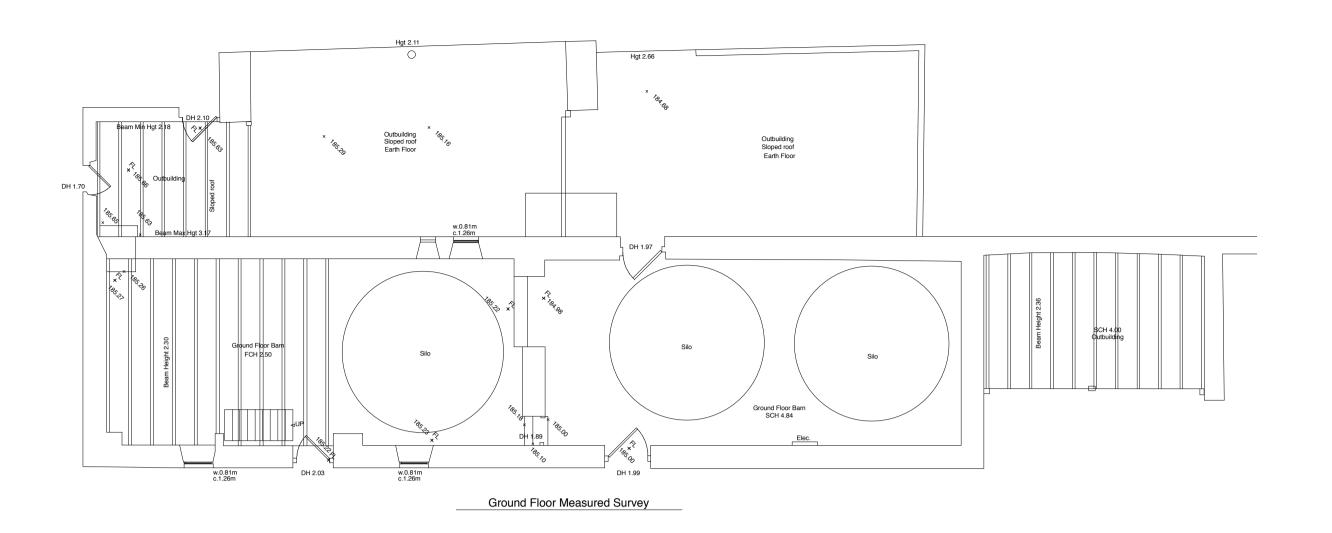

| C 11/06/20<br>B 05/04/20<br>REV. DATE |                                                         | ning Issue.  | or Planning Issu | e. KB<br>KB<br>CHKD |  |
|---------------------------------------|---------------------------------------------------------|--------------|------------------|---------------------|--|
| PROJECT                               | PROJECT                                                 |              |                  |                     |  |
|                                       | Private House at Town-O-Rule,<br>near Bonchester Bridge |              |                  |                     |  |
| CLIENT<br>Mr J. R                     | CLIENT  Mr J. Reddihough                                |              |                  |                     |  |
| DRAWING                               | DDAWING                                                 |              |                  |                     |  |
| Existing Ground & Site Plan           |                                                         |              |                  |                     |  |
| SCALE<br>1:200                        | SHEET SIZE<br>@ A1                                      | DRAWN<br>PJL | CHECKED<br>KB    | DATE<br>04/07/17    |  |