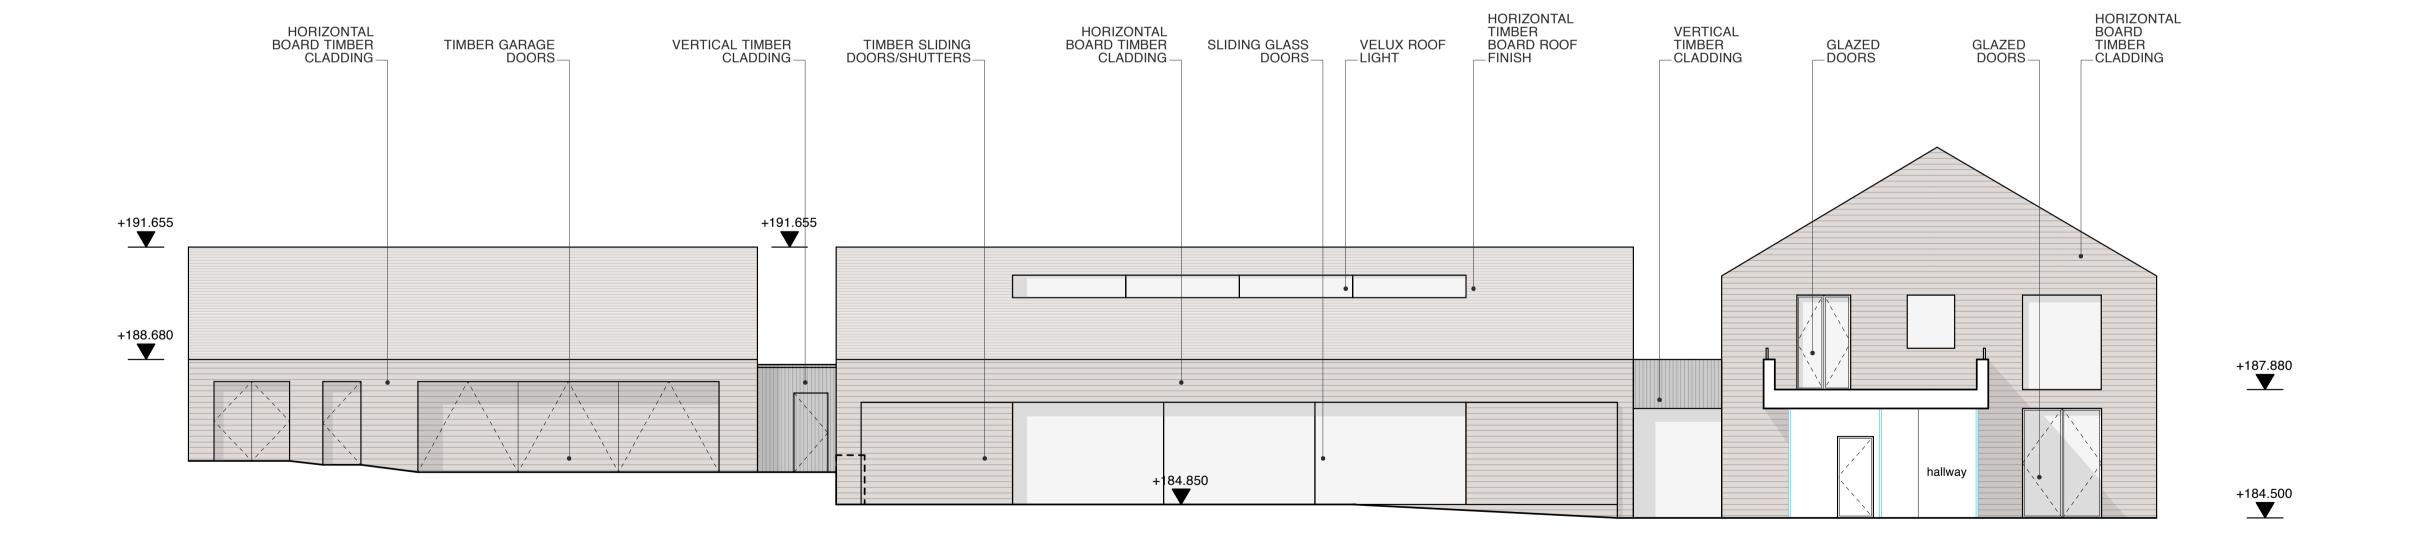

DATUM 180.00

Elevation G Proposed South East Elevation DATUM 180.00

+191.655
+188.680

HORIZONTAL BOARD TIMBER CLADDING —

Elevation H DATUM 180.00
Proposed Garage
Side Elevation

| Α        | 11/06/20 | 18 JD I | Revised For Planni     | ng issue.         | KB   |
|----------|----------|---------|------------------------|-------------------|------|
| -        | 05/04/20 | 1 1     | Planning Issue.        |                   | KB   |
| REV      | . DATE   | DRN     | DESCRIPTION            |                   | CHKE |
| PRO      | DJECT    |         |                        |                   |      |
|          |          |         | se at Town-C           | )-Rule,           |      |
| n        | ear Bo   | nchest  | er Bridge              |                   |      |
|          |          |         |                        |                   |      |
|          |          |         |                        |                   |      |
|          |          |         |                        |                   |      |
| CLII     |          |         |                        |                   |      |
|          | ENT      |         |                        |                   |      |
|          |          | eddihou | ugh                    |                   |      |
|          |          | eddihou | ugh                    |                   |      |
|          |          | eddihou | ugh                    |                   |      |
| N        |          | eddihou | ugh                    |                   |      |
| <b>N</b> | Mr J. Re |         |                        | G & H             |      |
| <b>N</b> | Mr J. Re |         | ugh<br>rations E, F, ( | G & H             |      |
| <b>N</b> | Mr J. Re |         |                        | G & H             |      |
| <b>N</b> | Mr J. Re |         |                        | G & H             |      |
| <b>N</b> | Mr J. Re |         |                        | G & H             |      |
| DRA F    | Mr J. Re |         | rations E, F, (        | G & H  CHECKED KB | DATE |

## SADLER BROWN **ARCHITECTURE**

Elevation D Proposed West Elevation DATUM 175.00

B 11/06/2018 JD Revised for Planning Issue. KB
A 05/04/2018 JD Planning Issue. KB
REV DATE DRN DESCRIPTION CHKD
PROJECT
Proposed House at Town-O-Rule,
near Bonchester Bridge